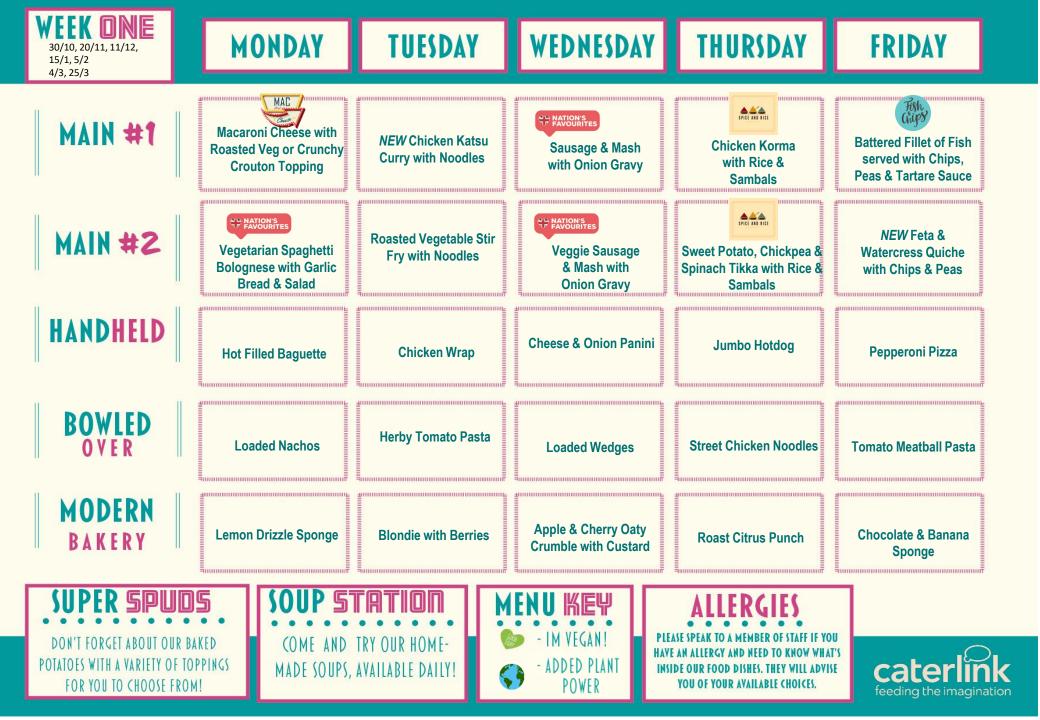

| <b>WEEK THREE</b><br>6/11,27/11,1/1<br>22/1,19/2, 11/3                                                    | MONDAY                                                    | TUESDAY                                          | WEDNESDAY                                                         | THURSDAY                                                                                                                                                                          | FRIDAY                                                                   |
|-----------------------------------------------------------------------------------------------------------|-----------------------------------------------------------|--------------------------------------------------|--------------------------------