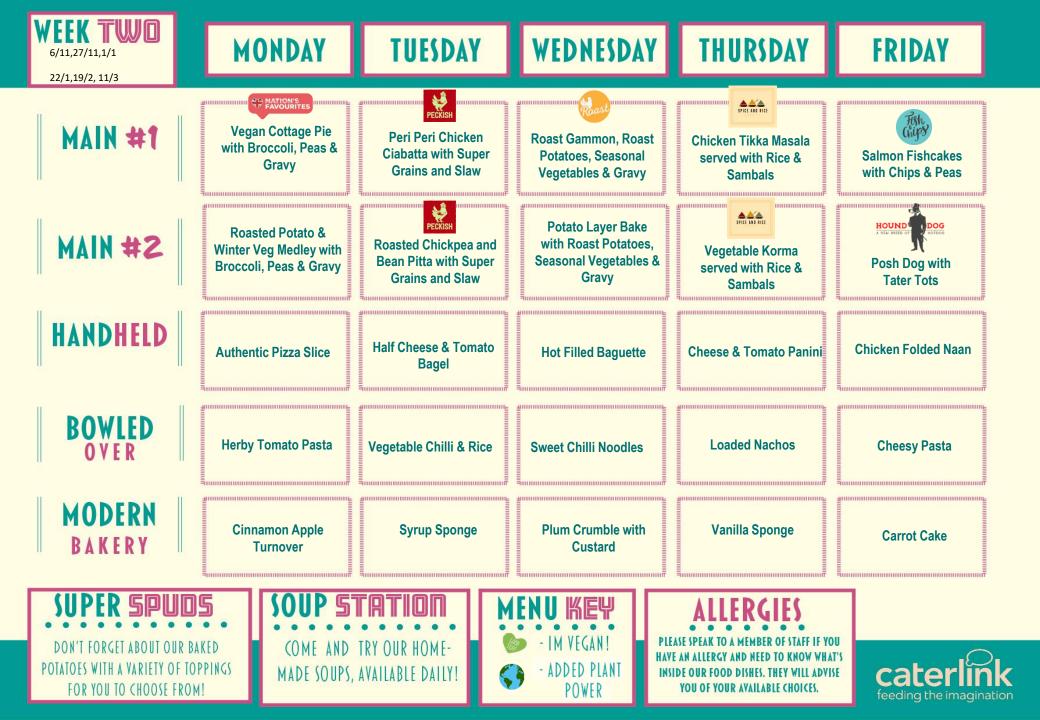

| <b>WEEK THREE</b><br>6/11,27/11,1/1<br>22/1,19/2, 11/3                                                    | MONDAY                                                    | TUESDAY                                          | WEDNESDAY                                                         | THURSDAY                                                                                                                                                                          | FRIDAY                                                                   |
|-----------------------------------------------------------------------------------------------------------|-----------------------------------------------------------|--------------------------------------------------|----------------------------------